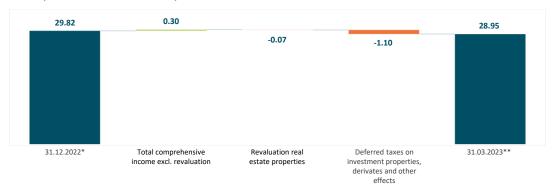

### Stable development of EPRA NTA and book value per share - IMMOFINANZ -

#### Development of EPRA NTA per share in EUR

**EPRA NTA/share** EUR 28.95 -2.9%

#### Development of book value per share in EUR

**Book value/share** EUR 27.68 +0.8%

<sup>\*</sup> Number of shares as of 31 12 2022: 137 974 126

<sup>\*\*</sup> Number of shares as of 31 03 2023: 137.973.098