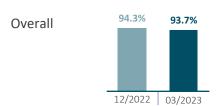

### Stable development of EPRA NTA and book value per share - IMMOFINANZ -

#### Development of EPRA NTA per share in EUR

**EPRA NTA/share** EUR 28.95 -2.9%

#### Development of book value per share in EUR

**Book value/share** EUR 27.68 +0.8%

<sup>\*</sup> Number of shares as of 31 12 2022: 137 974 126

<sup>\*\*</sup> Number of shares as of 31 03 2023: 137.973.098