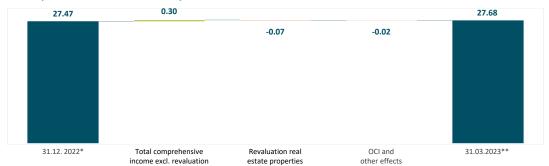

### Stable development of EPRA NTA and book value per share - IMMOFINANZ -

#### Development of EPRA NTA per share in EUR

**EPRA NTA/share** EUR 28.95 -2.9%

#### Development of book value per share in EUR

**Book value/share** EUR 27.68 +0.8%

<sup>\*</sup> Number of shares as of 31 12 2022: 137 974 126

<sup>\*\*</sup> Number of shares as of 31 03 2023: 137.973.098