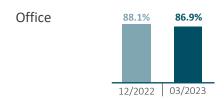

### Office standing portfolio (excl. S IMMO)

#### - IMMOFINANZ -

| Deleval                                      | 27.00/            | Acceptation                                         | 24.20/             | 57                                 | \ ~~             | IMMOFINANZ                                                                                                                                                                                                                                                                                                                                                                                                                                                                                                                                                                                                                                                                                                                                                                                                                                                                                                                                                                                                                                                                                                                                                                                                                                                                                                                                                                                                                                                                                                                                                                                                                                                                                                                                                                                                                                                                                                                                                                                                                                                                                                                     | 100.0%               |
|----------------------------------------------|-------------------|-----------------------------------------------------|--------------------|------------------------------------|------------------|--------------------------------------------------------------------------------------------------------------------------------------------------------------------------------------------------------------------------------------------------------------------------------------------------------------------------------------------------------------------------------------------------------------------------------------------------------------------------------------------------------------------------------------------------------------------------------------------------------------------------------------------------------------------------------------------------------------------------------------------------------------------------------------------------------------------------------------------------------------------------------------------------------------------------------------------------------------------------------------------------------------------------------------------------------------------------------------------------------------------------------------------------------------------------------------------------------------------------------------------------------------------------------------------------------------------------------------------------------------------------------------------------------------------------------------------------------------------------------------------------------------------------------------------------------------------------------------------------------------------------------------------------------------------------------------------------------------------------------------------------------------------------------------------------------------------------------------------------------------------------------------------------------------------------------------------------------------------------------------------------------------------------------------------------------------------------------------------------------------------------------|----------------------|
| Poland                                       | 27.9%             | Austria                                             | 24.3%              |                                    | 1 5              | Number of properties                                                                                                                                                                                                                                                                                                                                                                                                                                                                                                                                                                                                                                                                                                                                                                                                                                                                                                                                                                                                                                                                                                                                                                                                                                                                                                                                                                                                                                                                                                                                                                                                                                                                                                                                                                                                                                                                                                                                                                                                                                                                                                           | 39                   |
| Number of properties                         | 10                | Number of properties                                | 9                  |                                    | 7                | Carrying amount in MEUR                                                                                                                                                                                                                                                                                                                                                                                                                                                                                                                                                                                                                                                                                                                                                                                                                                                                                                                                                                                                                                                                                                                                                                                                                                                                                                                                                                                                                                                                                                                                                                                                                                                                                                                                                                                                                                                                                                                                                                                                                                                                                                        | 2,487.8              |
| Carrying amount in MEUR                      | 694.6             | Carrying amount in MEUR                             | 603.6              |                                    |                  | Rentable space in sqm                                                                                                                                                                                                                                                                                                                                                                                                                                                                                                                                                                                                                                                                                                                                                                                                                                                                                                                                                                                                                                                                                                                                                                                                                                                                                                                                                                                                                                                                                                                                                                                                                                                                                                                                                                                                                                                                                                                                                                                                                                                                                                          | 789,246              |
| Rentable space in sqm                        | 232,745           | Rentable space in sqm                               | 161,612            |                                    |                  | Occupancy rate in %                                                                                                                                                                                                                                                                                                                                                                                                                                                                                                                                                                                                                                                                                                                                                                                                                                                                                                                                                                                                                                                                                                                                                                                                                                                                                                                                                                                                                                                                                                                                                                                                                                                                                                                                                                                                                                                                                                                                                                                                                                                                                                            | 86.9                 |
| Occupancy rate in %                          | 91.3              | Occupancy rate in %                                 | 97.8               |                                    |                  | Rental income Q1 2023 in MEU                                                                                                                                                                                                                                                                                                                                                                                                                                                                                                                                                                                                                                                                                                                                                                                                                                                                                                                                                                                                                                                                                                                                                                                                                                                                                                                                                                                                                                                                                                                                                                                                                                                                                                                                                                                                                                                                                                                                                                                                                                                                                                   | JR <sup>1</sup> 30.7 |
| Rental income Q1 2023 in MEUR <sup>1</sup>   | 10.0              | Rental income Q1 2023 in MEUR <sup>1</sup>          | 7.4                |                                    |                  | Gross return in %                                                                                                                                                                                                                                                                                                                                                                                                                                                                                                                                                                                                                                                                                                                                                                                                                                                                                                                                                                                                                                                                                                                                                                                                                                                                                                                                                                                                                                                                                                                                                                                                                                                                                                                                                                                                                                                                                                                                                                                                                                                                                                              | 4.9                  |
| Gross return in %                            | 5.8               | Gross return in %                                   | 4.9                | 22.9%<br>Germany                   |                  | $\sim$                                                                                                                                                                                                                                                                                                                                                                                                                                                                                                                                                                                                                                                                                                                                                                                                                                                                                                                                                                                                                                                                                                                                                                                                                                                                                                                                                                                                                                                                                                                                                                                                                                                                                                                                                                                                                                                                                                                                                                                                                                                                                                                         |                      |
| Germany                                      | 22.9%             | Czech Republic                                      | 11.1%              |                                    |                  | 27.9%                                                                                                                                                                                                                                                                                                                                                                                                                                                                                                                                                                                                                                                                                                                                                                                                                                                                                                                                                                                                                                                                                                                                                                                                                                                                                                                                                                                                                                                                                                                                                                                                                                                                                                                                                                                                                                                                                                                                                                                                                                                                                                                          |                      |
| Number of properties                         | 3                 | Number of properties                                | 5                  |                                    | 11.1             | % Poland                                                                                                                                                                                                                                                                                                                                                                                                                                                                                                                                                                                                                                                                                                                                                                                                                                                                                                                                                                                                                                                                                                                                                                                                                                                                                                                                                                                                                                                                                                                                                                                                                                                                                                                                                                                                                                                                                                                                                                                                                                                                                                                       |                      |
| Carrying amount in MEUR                      | 569.2             | Carrying amount in MEUR                             | 277.0              |                                    | Czech Rep        | public                                                                                                                                                                                                                                                                                                                                                                                                                                                                                                                                                                                                                                                                                                                                                                                                                                                                                                                                                                                                                                                                                                                                                                                                                                                                                                                                                                                                                                                                                                                                                                                                                                                                                                                                                                                                                                                                                                                                                                                                                                                                                                                         |                      |
| Rentable space in sqm                        | 87.652            | Rentable space in sqm                               | 76,833             | 7                                  | 2                | 2.3%                                                                                                                                                                                                                                                                                                                                                                                                                                                                                                                                                                                                                                                                                                                                                                                                                                                                                                                                                                                                                                                                                                                                                                                                                                                                                                                                                                                                                                                                                                                                                                                                                                                                                                                                                                                                                                                                                                                                                                                                                                                                                                                           |                      |
| Occupancy rate in %                          | 72.1              | Occupancy rate in %                                 | 90.2               |                                    | کی               | Slovakia                                                                                                                                                                                                                                                                                                                                                                                                                                                                                                                                                                                                                                                                                                                                                                                                                                                                                                                                                                                                                                                                                                                                                                                                                                                                                                                                                                                                                                                                                                                                                                                                                                                                                                                                                                                                                                                                                                                                                                                                                                                                                                                       | ^_                   |
| Rental income Q1 2023 in MEUR <sup>1</sup>   | 4.1               | Rental income Q1 2023 in MEUR <sup>1</sup>          | 3.1                | hos a c                            | 34.200           |                                                                                                                                                                                                                                                                                                                                                                                                                                                                                                                                                                                                                                                                                                                                                                                                                                                                                                                                                                                                                                                                                                                                                                                                                                                                                                                                                                                                                                                                                                                                                                                                                                                                                                                                                                                                                                                                                                                                                                                                                                                                                                                                |                      |
| Gross return in %                            | 2.9               | Gross return in %                                   | 4.4                |                                    | 24.3%<br>Austria |                                                                                                                                                                                                                                                                                                                                                                                                                                                                                                                                                                                                                                                                                                                                                                                                                                                                                                                                                                                                                                                                                                                                                                                                                                                                                                                                                                                                                                                                                                                                                                                                                                                                                                                                                                                                                                                                                                                                                                                                                                                                                                                                |                      |
| Romania                                      | 10.4%             | Slovakia                                            | 2.3%               | Adriatic <sup>2</sup>              | 1.1%             |                                                                                                                                                                                                                                                                                                                                                                                                                                                                                                                                                                                                                                                                                                                                                                                                                                                                                                                                                                                                                                                                                                                                                                                                                                                                                                                                                                                                                                                                                                                                                                                                                                                                                                                                                                                                                                                                                                                                                                                                                                                                                                                                | 10.4%                |
| Number of properties                         | 9                 | Number of properties                                | 2                  | Number of properties               | (3               | ~~~~~~~~~~~~~~~~~~~~~~~~~~~~~~~~~~~~~~~                                                                                                                                                                                                                                                                                                                                                                                                                                                                                                                                                                                                                                                                                                                                                                                                                                                                                                                                                                                                                                                                                                                                                                                                                                                                                                                                                                                                                                                                                                                                                                                                                                                                                                                                                                                                                                                                                                                                                                                                                                                                                        | Romania              |
| Carrying amount in MEUR                      | 258.9             | Carrying amount in MEUR                             | 58.1               | Carrying amount in MEUR            | 26.4             | 1.1%                                                                                                                                                                                                                                                                                                                                                                                                                                                                                                                                                                                                                                                                                                                                                                                                                                                                                                                                                                                                                                                                                                                                                                                                                                                                                                                                                                                                                                                                                                                                                                                                                                                                                                                                                                                                                                                                                                                                                                                                                                                                                                                           |                      |
| Rentable space in sqm                        | 178,873           | Rentable space in sqm                               | 35,623             | Rentable space in sqm              | 15,908           | Adriatic                                                                                                                                                                                                                                                                                                                                                                                                                                                                                                                                                                                                                                                                                                                                                                                                                                                                                                                                                                                                                                                                                                                                                                                                                                                                                                                                                                                                                                                                                                                                                                                                                                                                                                                                                                                                                                                                                                                                                                                                                                                                                                                       | ,                    |
| Occupancy rate in %                          | 75.0              | Occupancy rate in %                                 | 91.8               | Occupancy rate in %                | 100.0            | 2 6                                                                                                                                                                                                                                                                                                                                                                                                                                                                                                                                                                                                                                                                                                                                                                                                                                                                                                                                                                                                                                                                                                                                                                                                                                                                                                                                                                                                                                                                                                                                                                                                                                                                                                                                                                                                                                                                                                                                                                                                                                                                                                                            |                      |
| Rental income Q1 2023 in MEUR <sup>1</sup>   | 4.5               | Rental income Q1 2023 in MEUR <sup>1</sup>          | 1.1                | Rental income Q1 2023 in MEUR      | 0.6              | 27 2                                                                                                                                                                                                                                                                                                                                                                                                                                                                                                                                                                                                                                                                                                                                                                                                                                                                                                                                                                                                                                                                                                                                                                                                                                                                                                                                                                                                                                                                                                                                                                                                                                                                                                                                                                                                                                                                                                                                                                                                                                                                                                                           | >                    |
| Gross return in %                            | 6.9               | Gross return in %                                   | 7.7                | Gross return in %                  | 8.6              | and the same of th |                      |
| Data as of 31 March 2023                     |                   |                                                     |                    |                                    |                  |                                                                                                                                                                                                                                                                                                                                                                                                                                                                                                                                                                                                                                                                                                                                                                                                                                                                                                                                                                                                                                                                                                                                                                                                                                                                                                                                                                                                                                                                                                                                                                                                                                                                                                                                                                                                                                                                                                                                                                                                                                                                                                                                |                      |
| Rental income is based on the primary use of | the property (ren | tal income in P&L is based on the actual use of the | property; deviatio | ns to P&L are therefore possible). |                  |                                                                                                                                                                                                                                                                                                                                                                                                                                                                                                                                                                                                                                                                                                                                                                                                                                                                                                                                                                                                                                                                                                                                                                                                                                                                                                                                                                                                                                                                                                                                                                                                                                                                                                                                                                                                                                                                                                                                                                                                                                                                                                                                |                      |