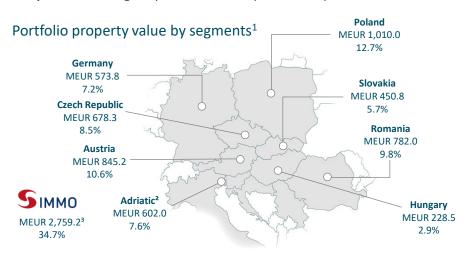

#### Key Figures – IMMOFINANZ Group

Portfolio value
7,944.8
MEUR

Standing investments 7,495.6 MEUR

Occupancy rate
92.2
%

#### Group portfolio segmentation