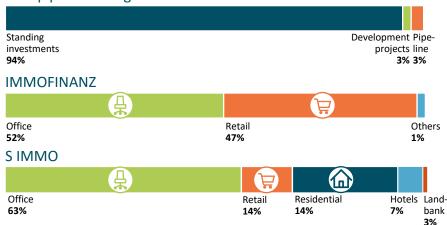

#### Company snapshot

- European real estate corporation with a focus on retail and office properties in Central and Eastern Europe
- Significant portfolio size of EUR 7.9 billion, mainly driven by full consolidation of S IMMO as well as acquisitions and completions
- IMMOFINANZ and S IMMO have superb and complimentary real estate portfolios managed by local teams of experienced experts.

#### Key Figures – IMMOFINANZ Group

Portfolio value
7,944.8
MEUR

Standing investments 7,495.6 MEUR

Occupancy rate
92.2
%

#### Group portfolio segmentation

### IMMOFINANZ (excl. S IMMO) – Well diversified portfolio

## - IMMOFINANZ - GROUP

| Development projects  | Number of Car | rrying amount Carry<br>in MEUR | ing amount<br>in % | Outstanding<br>construction<br>costs in MEUR | Rentable space<br>in sqm | Expected fair value after completion in MEUR | Exp. rental income at full occupancy in MEUR | Exp. yield after completion in %1 |
|-----------------------|---------------|--------------------------------|--------------------|----------------------------------------------|--------------------------|----------------------------------------------|----------------------------------------------|-----------------------------------|
| Austria               | 1             | 68.1                           | 45.5               | 7.2                                          | 20,167                   | 79.4                                         | 3.7                                          | 4.9                               |
| Romania               | 1             | 41.0                           | 27.4               | 3.9                                          | 21,127                   | 45.8                                         | 3.3                                          | 7.4                               |
| Adriatic <sup>2</sup> | 7             | 40.7                           | 27.2               | 39.7                                         | 55,010                   | 84.4                                         | 6.8                                          | 8.4                               |
| Active projects       | 9             | 149.8                          | 100.0              | 50.8                                         | 96,304                   | 209.6                                        | 13.8                                         | 6.9                               |
| In preparation        |               | 47.0                           |                    |                                              |                          |                                              |                                              |                                   |

Development projects: 2.7% of portfolio value with moderate costs to completion

47.0

16.7

213.5

**IMMOFINANZ** 

**IMMOFINANZ** 

SIMMO

Group