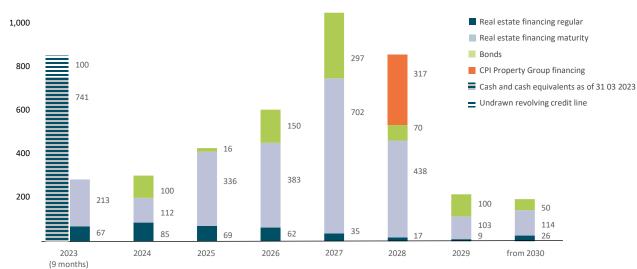

### Robust liquidity profile and diversified debt structure

Maturity profile of IMMOFINANZ Group as of 31 March 2022, in MEUR

|                                                   | Outstanding liability in TEUR as of 31 03 2023 | Total average interest rate incl. expenses for derivatives in %1 |
|---------------------------------------------------|------------------------------------------------|------------------------------------------------------------------|
| Corporate bonds IMMOFINANZ                        | 235,511.6                                      | 2.50                                                             |
| Bank and other financial liabilities <sup>2</sup> | 2,151,829.1                                    | 3.11                                                             |
| S IMMO                                            | 1,429,843.7                                    | 2.04                                                             |
| IMMOFINANZ Group                                  | 3,817,184.4                                    | 2.67                                                             |

### - IMMOFINANZ - GROUP

- Robust liquidity position of MEUR 741.2 and further financial flexibility from a MEUR 100.0 credit line
- Net LTV at a solid level of **37.6%** (12/2022: 40.7%)
- Financing costs (incl. hedging costs) increased to 2.7% (12/2022: 2.6%) reflecting rising market interest rates
- Remaining term of financing stable at 4.25 years (2022: 4.25 years)
- Unencumbered asset pool of EUR 2.1 billion (25.8%)